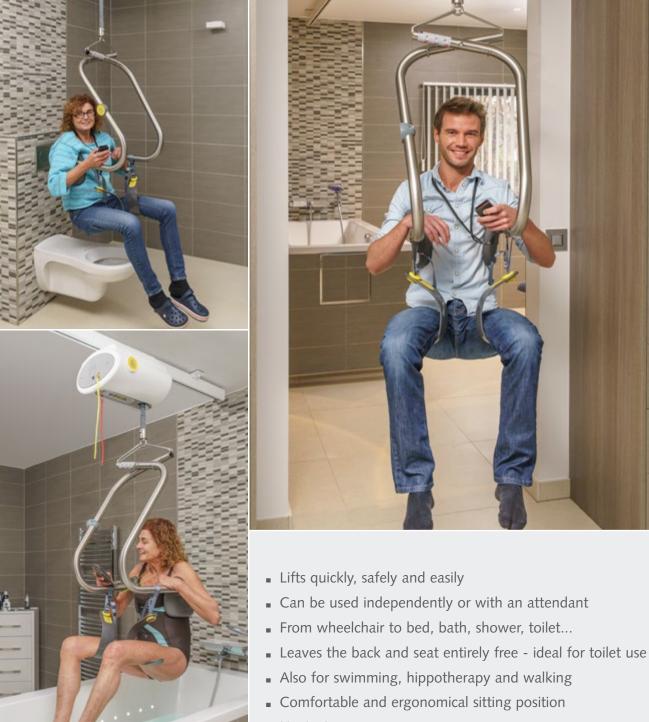

# SureHands<sup>®</sup> Body Support

The body support enables you to live more independently

- Hygienic
- The patented thigh support fix for extra comfort

Lift & Care systems for people with reduced mobility

### Thigh support fix

The leg support fix supports supports a good and comfortable position in the body support.

Under the pressure of the thighs of the user the self -locking feature holds the leg supports in position. Once the pressure is gone, it can easily be moved.