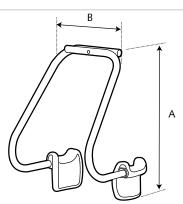

### Dimensions (mm)

|   | Μ   | S   | XS  |
|---|-----|-----|-----|
| А | 790 | 710 | 670 |
| В |     | 480 |     |