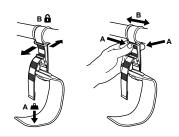

### Thigh support fix

The leg support fix supports supports a good and comfortable position in the body support.

Under the pressure of the thighs of the user the self -locking feature holds the leg supports in position. Once the pressure is gone, it can easily be moved.