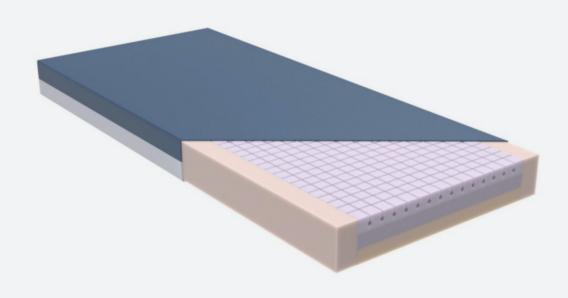

## **HC3 V2**

Three Layer Mattress

## Features & Benefits

- Shear reducing 'MEMAIR VISCO' castellated top layer
- Firm perimeter side walls to assist with patient transfer
- 'Purify' antimicrobial foam treatment
- Fire retardant foam and cover
- BS6807 & BS7175 Crib 5 PASS
- 50mm 60/50 high density 'MEMAIR VISCO' castellated top layer

- Medium density middle layer
- High density base layer
- 1.8 support factor
- Heel slope with visco elastic foam
- Omni-directional stretch top cover with PVC base cover
- 3 sided zip with waterfall covered flap