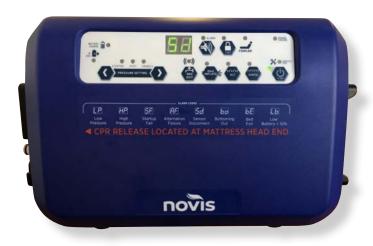

#### **QUICK RELEASE CPR**

Easy opening and accessible CPR unit for rapid deflation under 10 seconds