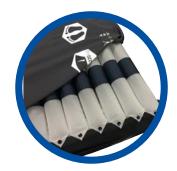

#### HEELCAIR

7 disconnectable narrower heel cells provide full offloading for heels