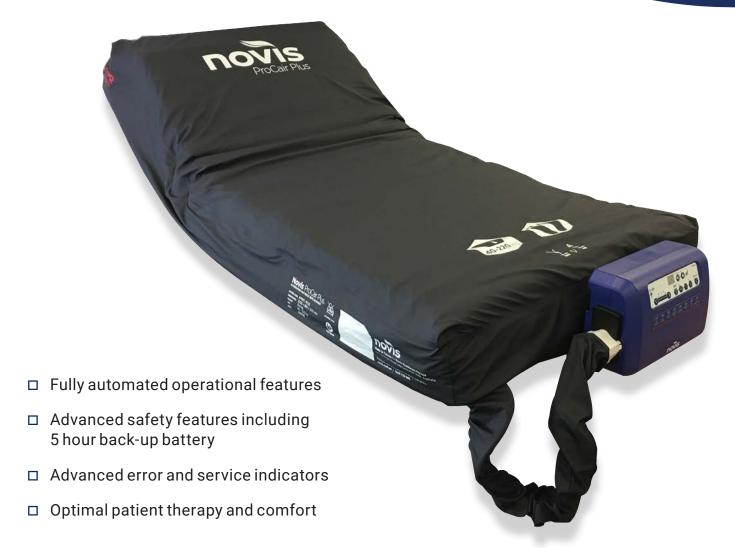

# ProCair Plus

homecare equipment

Alternating pressure solutions for the prevention and treatment of pressure injuries.

# FAILSAFE

Inbuilt backup battery to provide normal operation for up to 5 hours

## **AUTOFOWLER**

Automatically boost pressure to protect the sacral area during seated position

## **AUTOCARE**

Automatic weight sensing for ease of use and optimal patient comfort

#### HEELCAIR

7 disconnectable narrower heel cells provide full offloading for heels

#### **SAFETY CARE**

Cell in cell construction providing safety from bottoming out

#### **PURE TPU**

Design for softer, quieter and more comfortable experience for the patient

#### **CAIRALERT**

Bed exit for falls risk management

#### **QUICK RELEASE CPR**

Easy opening and accessible CPR unit for rapid deflation under 10 seconds