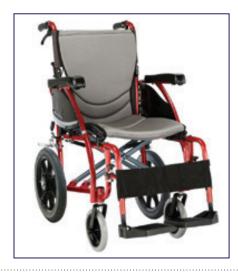

# Karma Ergo Lite Deluxe

At 10.3kg the Karma Ergo Lite Deluxe is the lightest self propelled wheelchair in Karma's range. It uses Karma's S Ergo patented seating system to help prevent the user slipping off the seat and adjusts and stabilises seating pose, with height adjustable, swing-away footrests. Folding, lightweight frame and fixed ergonomic arm rest pad as standard. Available in Transit also.

# Karma S-Ergo Self-Propelled

## **Features**

- · Lightweight aluminium frame
- · Swing-away removable footrest
- · Swing-away armrest with ergonomic pads
- Quick release solid tyre wheels
- · Solid 7" castors
- · Push-to-lock with attendant braking system
- · Fixed seat height
- · Mesh with aegis microbe shield padding upholstery