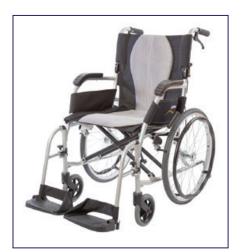

# Karma Ergo Lite Deluxe

At 10.3kg the Karma Ergo Lite Deluxe is the lightest self propelled wheelchair in Karma's range. It uses Karma's S Ergo patented seating system to help prevent the user slipping off the seat and adjusts and stabilises seating pose, with height adjustable, swing-away footrests. Folding, lightweight frame and fixed ergonomic arm rest pad as standard. Available in Transit also.