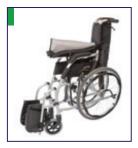

# Karma S-Ergo Transit

## **Features**

- · Folding Lightweight aluminum frame
- Swing-away removable footrest
- · Swing-away with ergonomic pads
- Fixed solid tyre wheels 14" x 1.75"
- · Solid 7" castors
- · Push-to-lock with attendant araking system
- · Fixed seat height
- · Mesh with aegis microbe shield padding upholstery