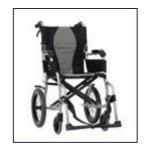

# Karma S-Ergo Transit

## **Features**

- · Folding Lightweight aluminum frame
- Swing-away removable footrest
- · Swing-away with ergonomic pads
- Fixed solid tyre wheels 14" x 1.75"
- · Solid 7" castors
- · Push-to-lock with attendant araking system
- · Fixed seat height
- · Mesh with aegis microbe shield padding upholstery