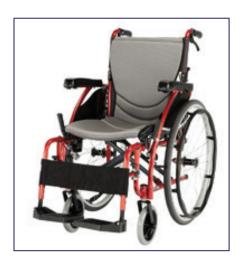

# Karma S-Ergo Self-Propelled

## **Features**

- · Lightweight aluminium frame
- · Swing-away removable footrest
- · Swing-away armrest with ergonomic pads
- Quick release solid tyre wheels
- · Solid 7" castors
- · Push-to-lock with attendant braking system
- · Fixed seat height
- · Mesh with aegis microbe shield padding upholstery