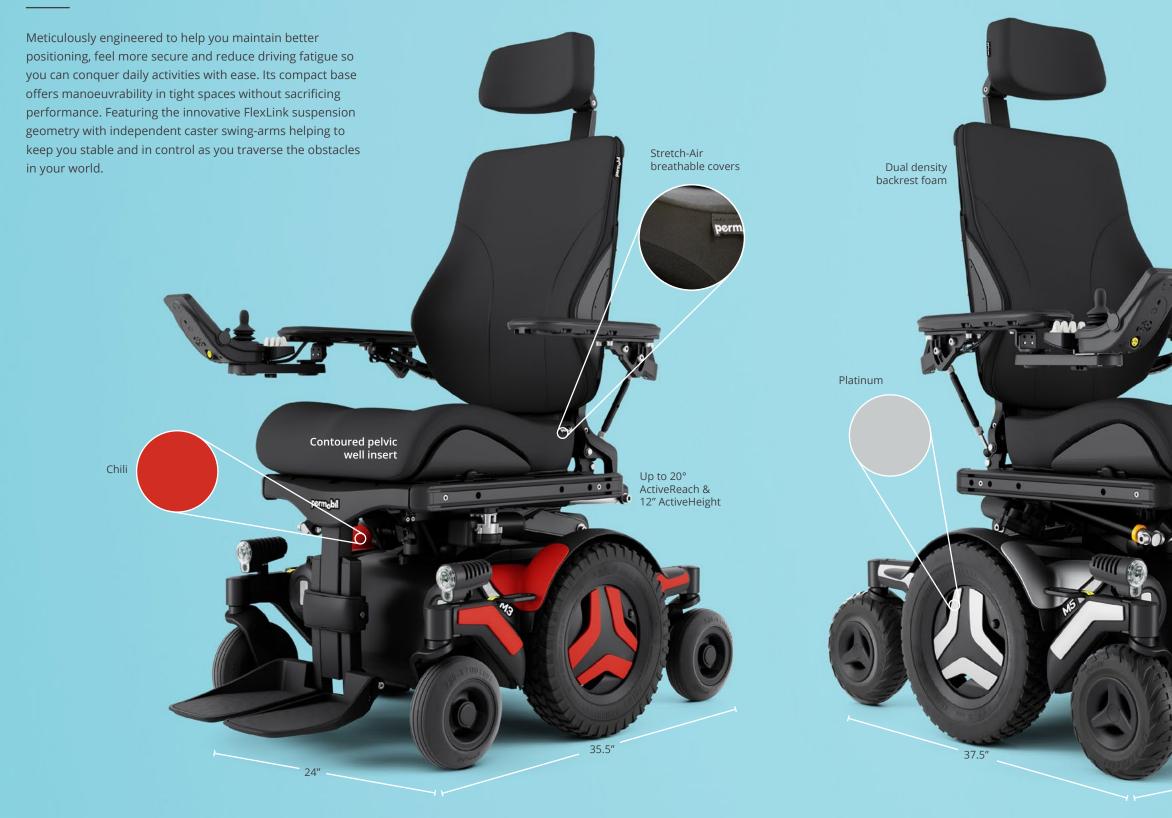

#### More freedom

Corpus<sup>®</sup>, our most capable power wheelchair seating system, now provides you with even more positioning options. Enhanced stability on the new M-Series enables you to optimise your repositioning, functional reach and power drive positions for even greater freedom of movement.

## Reach for more

ActiveHeight and ActiveReach combine seamlessly to give you the ultimate advantage in accessing your environment. Seat elevation with integrated forward tilt creates the most innovative, functional and stable seating solution on the market today.

#### Conquer more

FlexLink and FlexLink Pro suspension balances stability, traction and ride comfort for optimal performance and advanced vibration reduction. Factory optimised and adjustable suspension adapts to your needs and environment. Be ready to handle any adventure with highpowered LED lights to guide your way.

### M5 Corpus

Take control with high-performance motors enabling a top speed of 10km/h and exceptional low-end torque that lets you pivot like a pro. Experience unsurpassed stability and ride comfort with FlexLink Pro independent drive wheel suspension. The M5 Corpus will take you to new heights with increased stability and full suspension, even in 14" of seat elevation.