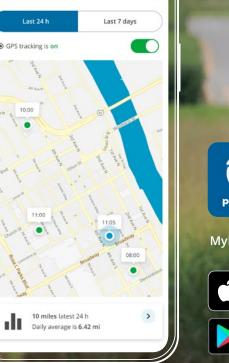

Integrated map illustrates daily and historic travel behavior

More adventure

The new Permobil battery and VoltPro charger work together to provide you with up to 25% greater driving distance, reduced charging times and longer battery life. Use the MyPermobil app to get even more from every adventure with seat activity tracking, battery range estimates and an integrated map.