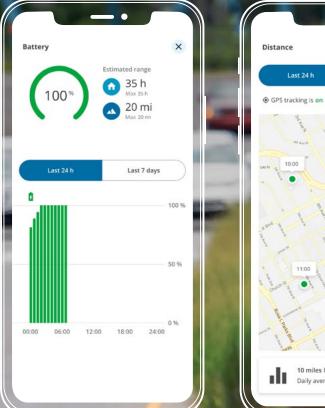

Integrated map illustrates daily and historic travel behavior

More adventure

The new Permobil battery and VoltPro charger work together to provide you with up to 25% greater driving distance, reduced charging times and longer battery life. Use the MyPermobil app to get even more from every adventure with seat activity tracking, battery range estimates and an integrated map.

Driving range up to 32.2km

Reduced charging times