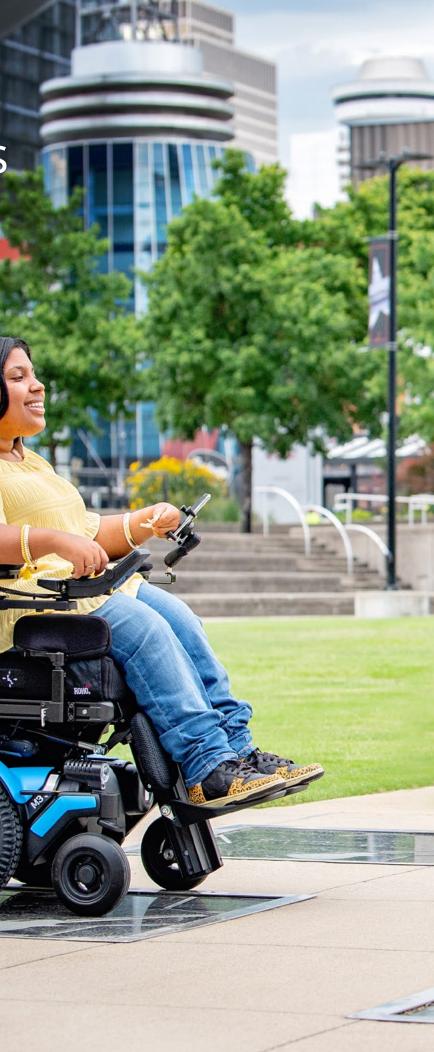

Integrated map illustrates daily and historic travel behavior

More adventure

The new Permobil battery and VoltPro charger work together to provide you with up to 25% greater driving distance, reduced charging times and longer battery life. Use the MyPermobil app to get even more from every adventure with seat activity tracking, battery range estimates and an integrated map.