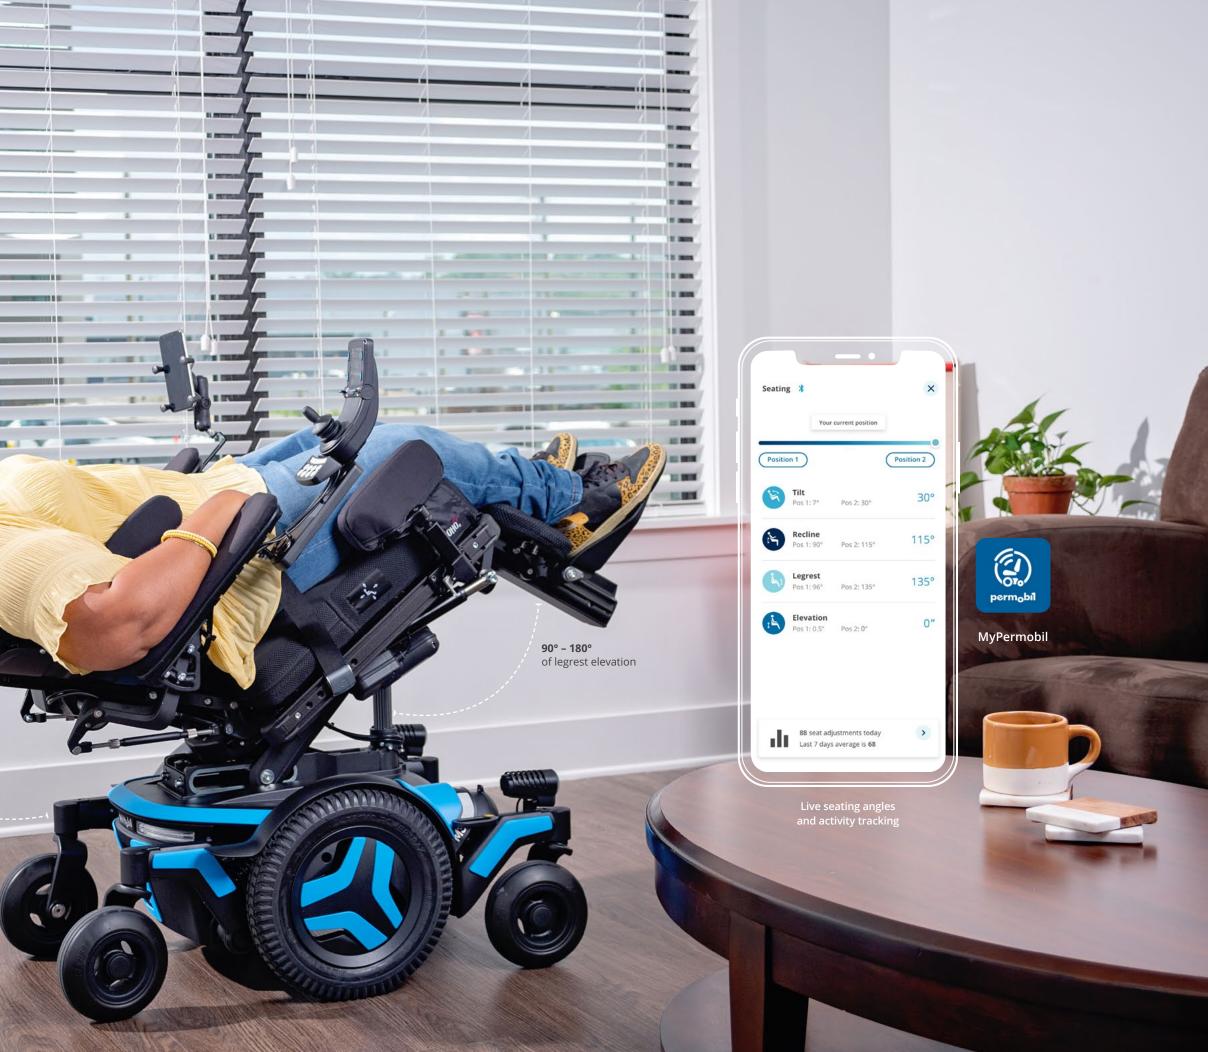

Integrated map illustrates daily and historic travel behavior

More adventure

The new Permobil battery and VoltPro charger work together to provide you with up to 25% greater driving distance, reduced charging times and longer battery life. Use the MyPermobil app to get even more from every adventure with seat activity tracking, battery range estimates and an integrated map.

Driving range up to 32.2km

Reduced charging times