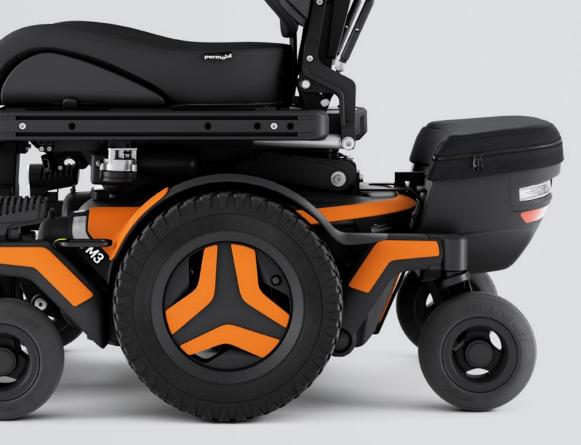

#### Conquer more

FlexLink and FlexLink Pro suspension balances stability, traction and ride comfort for optimal performance and advanced vibration reduction. Factory optimised and adjustable suspension adapts to your needs and environment. Be ready to handle any adventure with highpowered LED lights to guide your way.

FlexLink

M3 Corpus

FlexLink Pro

M5 Corpu

2X more powerful LED lights for true pathway lighting and enhanced visibility

NAMES AND DESCRIPTION OF A DESCRIPTION OF A